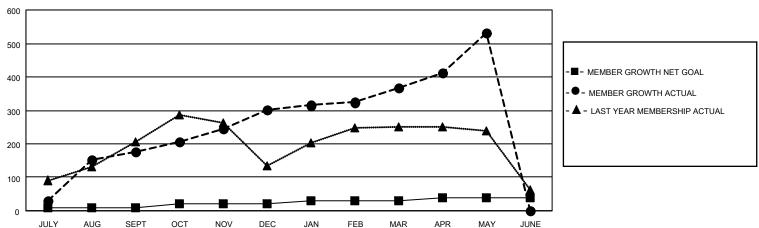

### GOALS AND ACTUAL MEMBERS CUMULATIVE

| DROPPED CLUBS: 1           |     | 88 CLUBS OF 123 ADDED 1 OR MORE<br>NEW MEMBERS | GENDER DISTRIBUTION  MALE 2,839 (72.39%) |                |     |
|----------------------------|-----|------------------------------------------------|------------------------------------------|----------------|-----|
| DROPPED MEMBERS            |     |                                                | FEMALE                                   | 1,083 (27.61%) |     |
| DECEASED                   | 15  | CLICK HERE FOR CUMULATIVE                      | TOTAL FAMILY UNIT MEMBERS                |                | 489 |
| CLUB CANCELLED 5 OTHER 299 |     | MEMBERSHIP DATA                                | FAMILY MEMBERS PAYING HALF               |                | 279 |
|                            |     |                                                |                                          |                | 219 |
| TOTAL                      | 319 |                                                | 5626                                     |                |     |

## District 308 B2

| Clubs                 |               |           |               | Members               |                        |                         |                                                    |  |
|-----------------------|---------------|-----------|---------------|-----------------------|------------------------|-------------------------|----------------------------------------------------|--|
| RESULTS FOR 2020-2021 |               |           |               | RESULTS FOR 2020-2021 |                        |                         |                                                    |  |
| QUARTER               | NEW CLUB GOAL | NEW CLUBS | DROPPED CLUBS | QUARTER MEM           | BER GROWTH NET<br>GOAL | MEMBER GROWTH<br>ACTUAL | DROPPED<br>MEMBERS ACTUAL<br>(including transfers) |  |
| JULY/AUG/SEPT         | 1             | 3         | 0             | JULY/AUG/SEPT         | 10                     | 250                     | 65                                                 |  |
| OCT/NOV/DEC           | 2             | 4         | 0             | OCT/NOV/DEC           | 10                     | 266                     | 136                                                |  |
| JAN/FEB/MAR           | 1             | 0         | 1             | JAN/FEB/MAR           | 10                     | 97                      | 23                                                 |  |
| APR/MAY/JUNE          | 0             | 4         | 0             | APR/MAY/JUNE          | 10                     | 268                     | 95                                                 |  |