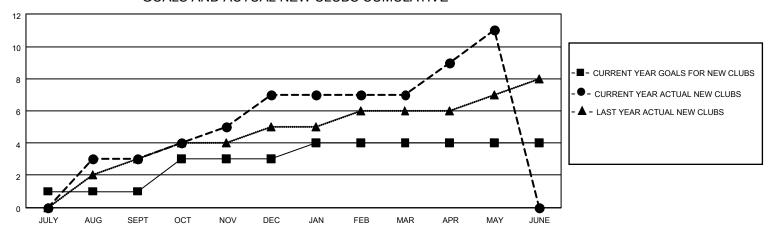

### GOALS AND ACTUAL NEW CLUBS CUMULATIVE

## District 308 B2

| Clubs                 |               |           |               | Members               |                        |                         |                                                    |  |
|-----------------------|---------------|-----------|---------------|-----------------------|------------------------|-------------------------|----------------------------------------------------|--|
| RESULTS FOR 2020-2021 |               |           |               | RESULTS FOR 2020-2021 |                        |                         |                                                    |  |
| QUARTER               | NEW CLUB GOAL | NEW CLUBS | DROPPED CLUBS | QUARTER MEM           | BER GROWTH NET<br>GOAL | MEMBER GROWTH<br>ACTUAL | DROPPED<br>MEMBERS ACTUAL<br>(including transfers) |  |
| JULY/AUG/SEPT         | 1             | 3         | 0             | JULY/AUG/SEPT         | 10                     | 250                     | 65                                                 |  |
| OCT/NOV/DEC           | 2             | 4         | 0             | OCT/NOV/DEC           | 10                     | 266                     | 136                                                |  |
| JAN/FEB/MAR           | 1             | 0         | 1             | JAN/FEB/MAR           | 10                     | 97                      | 23                                                 |  |
| APR/MAY/JUNE          | 0             | 4         | 0             | APR/MAY/JUNE          | 10                     | 268                     | 95                                                 |  |